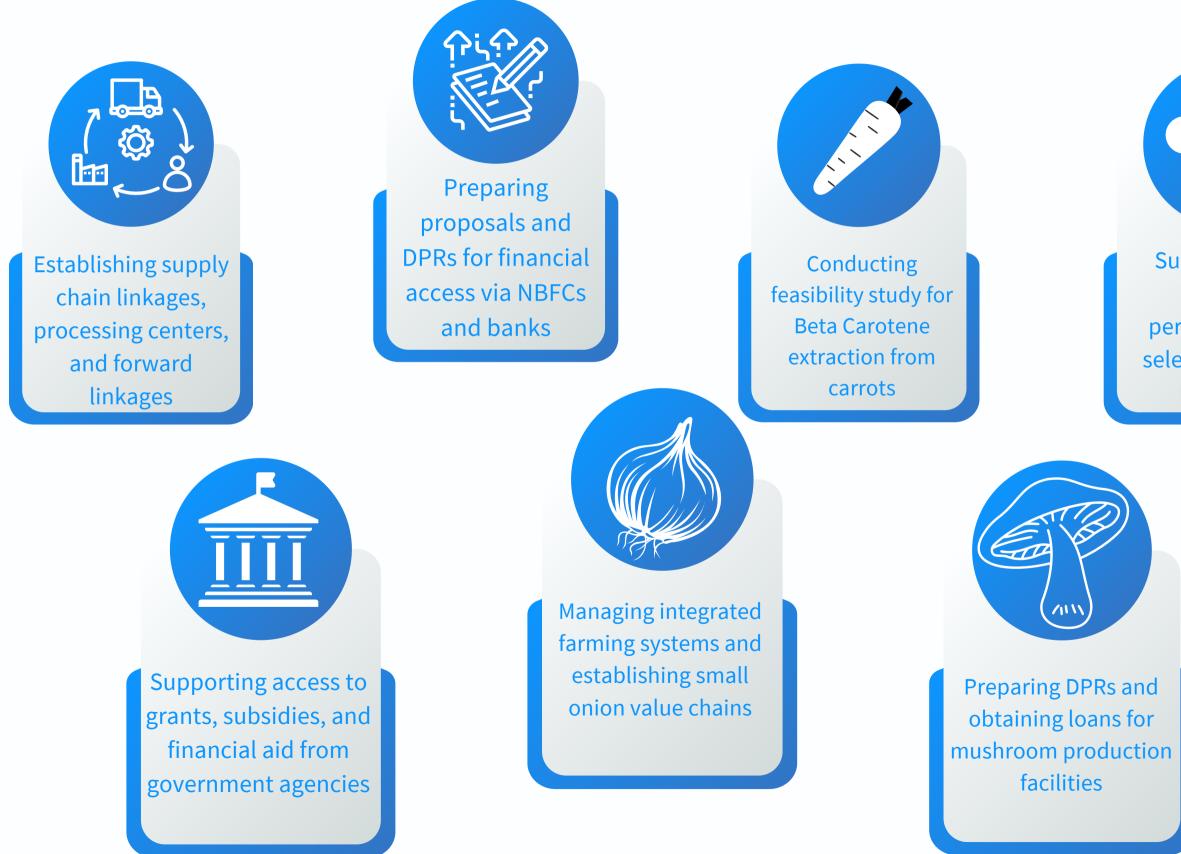

## FARMER PRODUCER ORGANISATION

PROJECTS

- Detailed Project Reports to secure grants and subsidies
- Financial linkages from government agencies, NBFCs, and banks for agricultural projects

- Provide consulting services on FPO formation and farmer engagement
- Detailed Project Reports
- Establishing business connections for sustainable growth

- Develop capacity building and skill development programs
- Establish effective
  business processes and
  standard operating
  procedures for
  production system
  - optimization