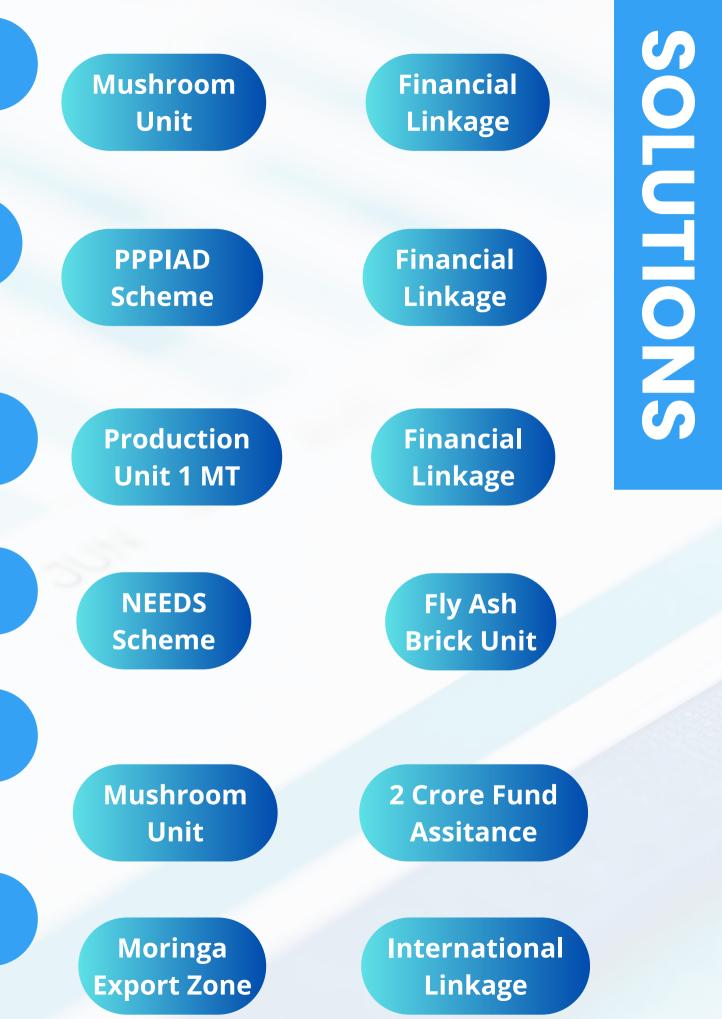

### SOLUTION

- Digital land survey
- Hygroscopic survey
- Farm layout preparation

- Different Business Background
- Lack of Horticulture Expertise
- Limited Project Resources

### SOLUTION

- Digital land survey
- Farm layout preparation
- DPR preparation for loan
- NHB subsidy assistance

### SOLUTION

- Digital land survey • Farm layout preparation
- **DPR preparation for loan**
- NHB subsidy assistance

### SOLUTION

- **Project report preparation**
- Bank loan assistance
- NHB subsidy assistance